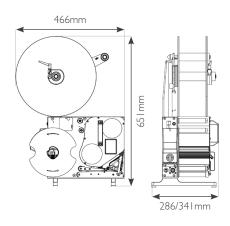

|
| Max print speed            | 400mm/s                                 | 250mm/s             |
| Recommended label width    | 25-110mm                                | 25-150mm            |
| Recommended label length   | 15-600mm                                |                     |
| Label & ribbon roll length | Up to 600m                              |                     |
| Input voltage              | 90-250VAC 50/60Hz                       |                     |
| Communication              | 4x Ethernet, TCP/IP, 2x USB-A, Ix USB-B |                     |
| I/Os (configurable)        | 12 inputs and 12 outputs                |                     |
| Certifications             | CE, UKCA, UL                            |                     |

#### Dimensions



www.domino-printing.com