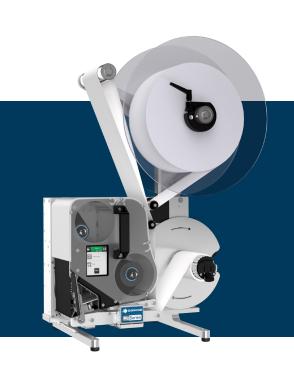

# Mx350i-DTP

Mx350i-DTP is the perfect choice for printing labels when hand application is most convinient for your production line. Using the very same printer, it is easily integrated alongside other Mx-Series models as a complement or as a backup. Ideal for producing case, carton, tray or pallet labels, the Mx350i-DTP is reliable and robust with same connectivity options and easy-to-use interface as in the rest of the Domino Print & Apply range.

# Easy to use

- ◆ The user-friendly integrated UI and optional remote 10-inch touchscreen make the Mx350i-DTP very easy to operate.
- The robust design and clever functionality minimises the time needed for media changes and maintenance, so you can maximise your production uptime.